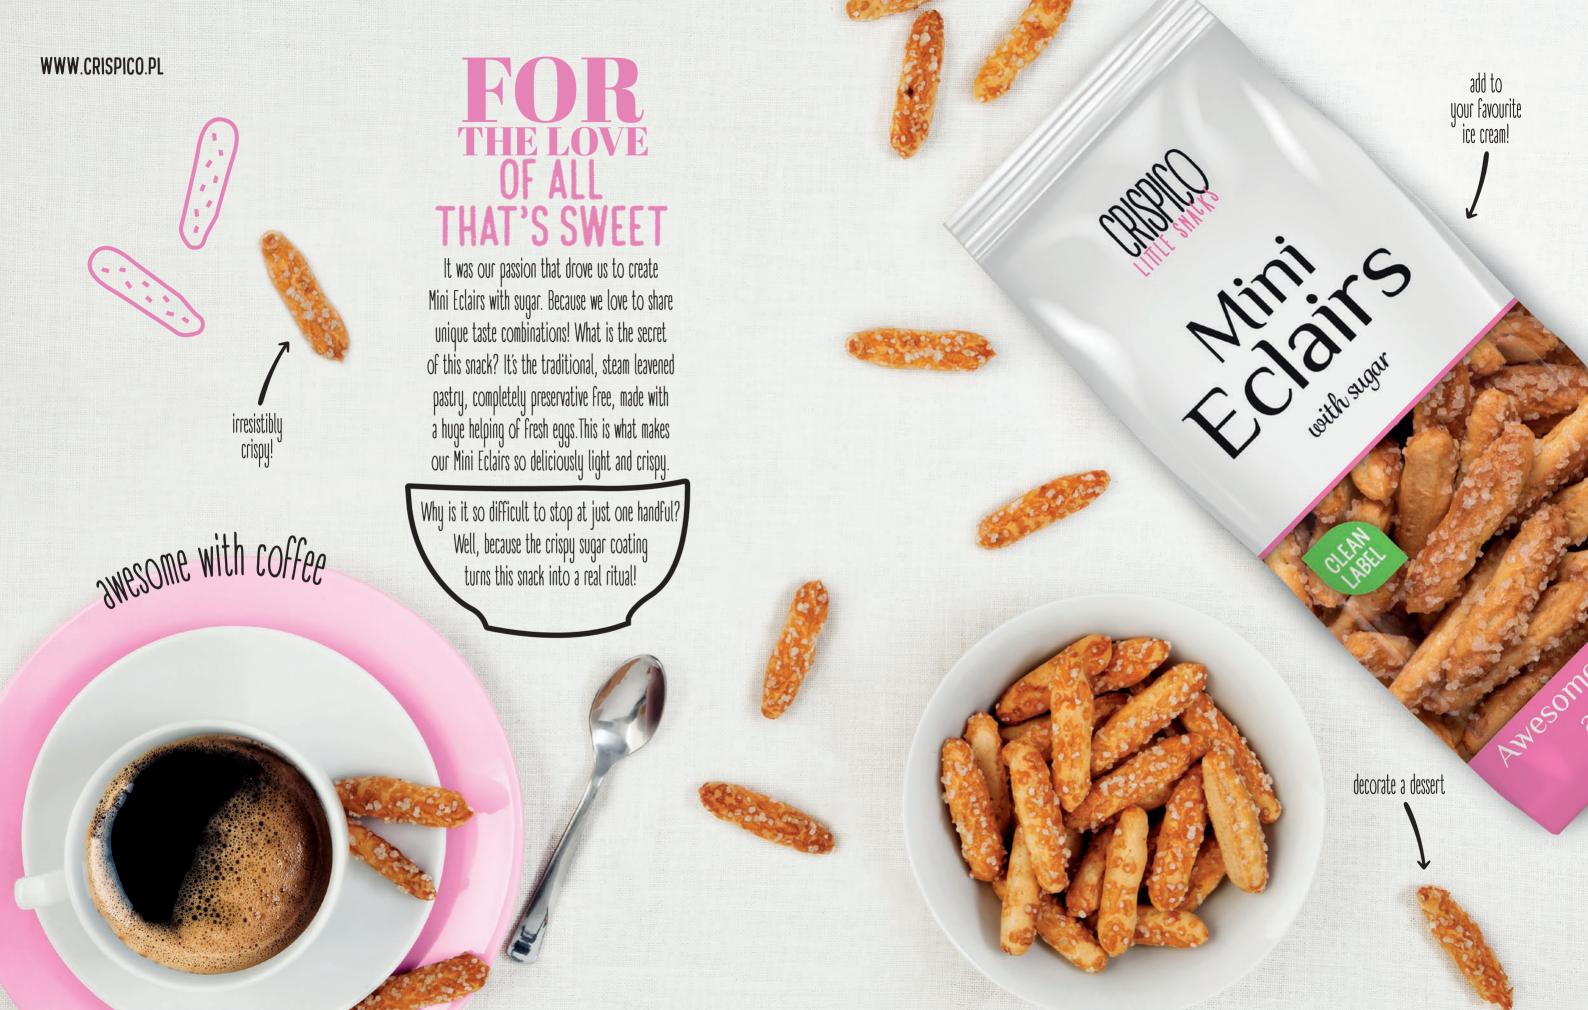

## LOGISTICS DETAILS

| Name<br>of product                       | Weight | Items in<br>carton | No of cartons<br>per pallet | No of cartons<br>per layer | Shelf life | EAN of individual<br>pack |
|------------------------------------------|--------|--------------------|-----------------------------|----------------------------|------------|---------------------------|
| MINI ECLAIRS<br>With Sugar               | 125 g  | 10                 | 108                         | 12                         | 12 months  | 5907799960278             |
| MINI ECLAIRS<br>WITH SUGAR<br>& CINNAMON | 125 g  | 10                 | 108                         | 12                         | 12 months  | 5907799960872             |
| MINI ECLAIRS<br>WITH SEEDS               | 100 g  | 10                 | 108                         | 12                         | 12 months  | 5907799962142             |
| MINI PUFFS<br>Savoury                    | 125 g  | 10                 | 108                         | 12                         | 12 months  | 5907799961442             |