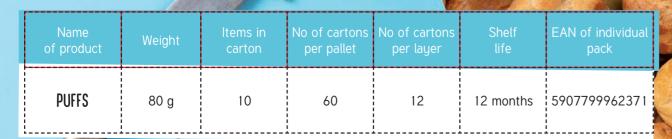

CRISPICO FINANCE PUFFS
Ready to fill

Use your favourite
— filling!

HOT OR COLD SWEET OR SAVOURY

| Name<br>of product | Weight | Items in<br>carton | No of cartons<br>per pallet | No of cartons<br>per layer | Shelf<br>life | EAN of individual<br>pack |  |
|--------------------|--------|--------------------|-----------------------------|----------------------------|---------------|---------------------------|--|
| PUFFS              | 200 g  | 5                  | 56                          | 8                          | 12 months     | 5907799964863             |  |