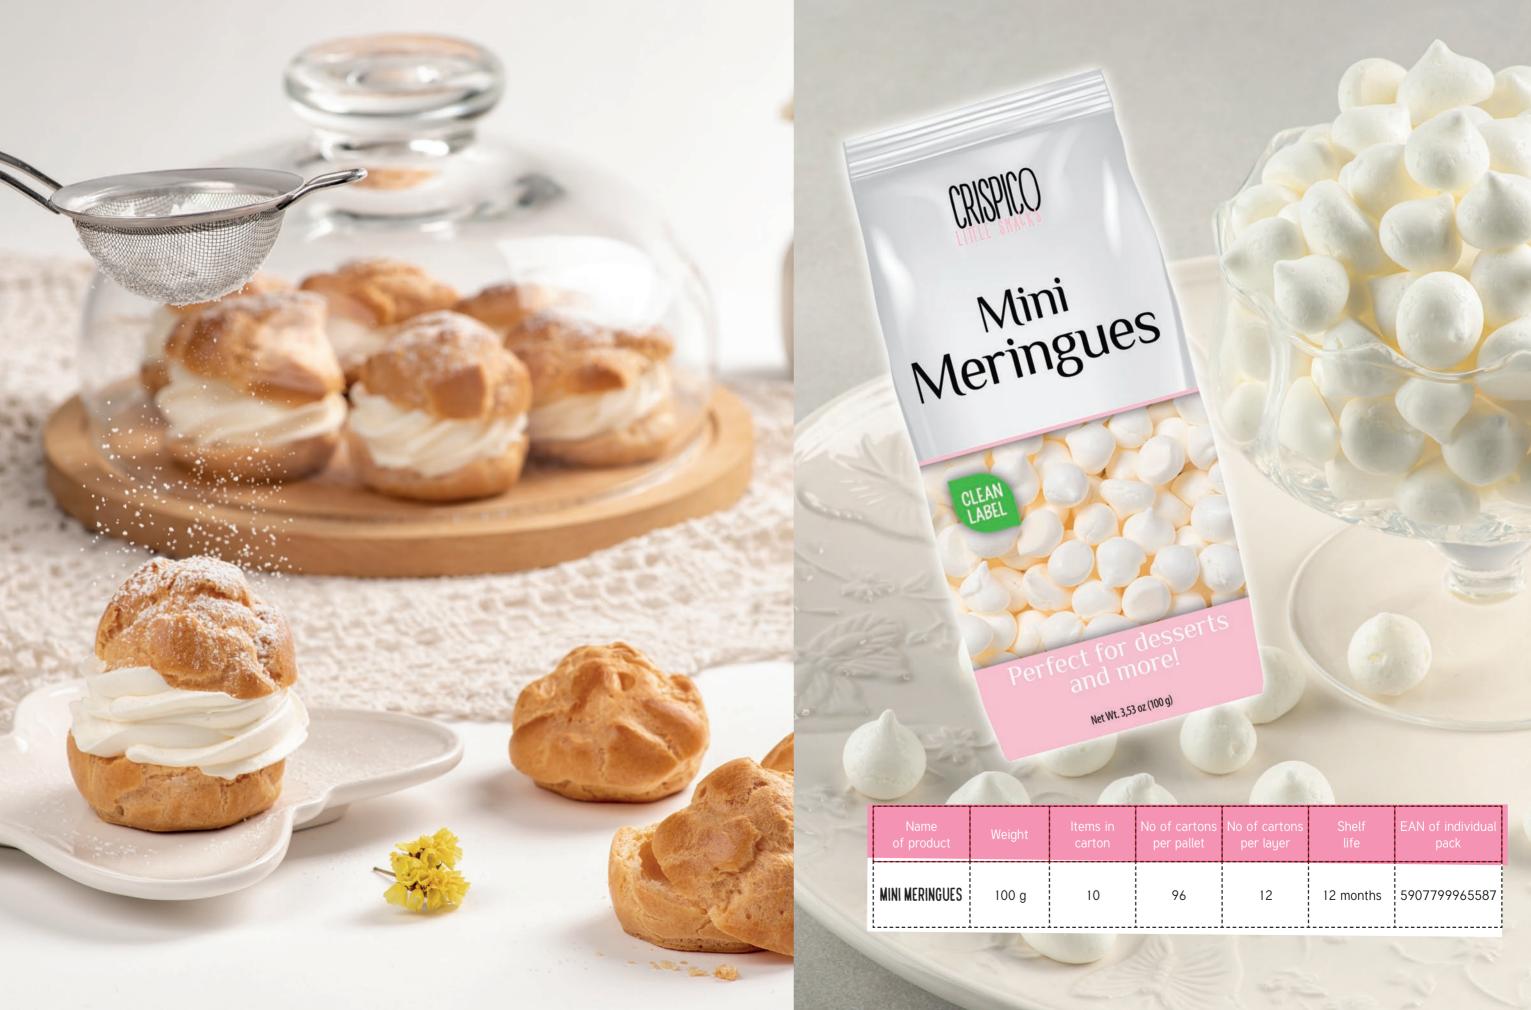

oux pastry puffs are hollow inside
so you can fill them with whatever you fancy!
Delicious hot or cold, you can have them sweet
with whipped cream or savoury
with your favourite filling.
JUST USE YOUR IMAGINATION!

CRISPICO FINANCE PUFFS
Ready to fill



Use your favourite
— filling!

HOT OR COLD SWEET OR SAVOURY







| Name<br>of product | Weight | Items in<br>carton | No of cartons<br>per pallet | No of cartons<br>per layer | Shelf<br>life | EAN of individual<br>pack |  |
|--------------------|--------|--------------------|-----------------------------|----------------------------|---------------|---------------------------|--|
| PUFFS              | 200 g  | 5                  | 56                          | 8                          | 12 months     | 5907799964863             |  |















## LOGISTICS DETAILS

| Name<br>of product                       | Weight | Items in<br>carton | No of cartons<br>per pallet | No of cartons<br>per layer | Shelf life | EAN of individual<br>pack |
|------------------------------------------|--------|--------------------|-----------------------------|----------------------------|------------|---------------------------|
| MINI ECLAIRS<br>With Sugar               | 125 g  | 10                 | 108                         | 12                         | 12 months  | 5907799960278             |
| MINI ECLAIRS<br>WITH SUGAR<br>& CINNAMON | 125 g  | 10                 | 108                         | 12                         | 12 months  | 5907799960872             |
| MINI ECLAIRS<br>WITH SEEDS               | 100 g  | 10