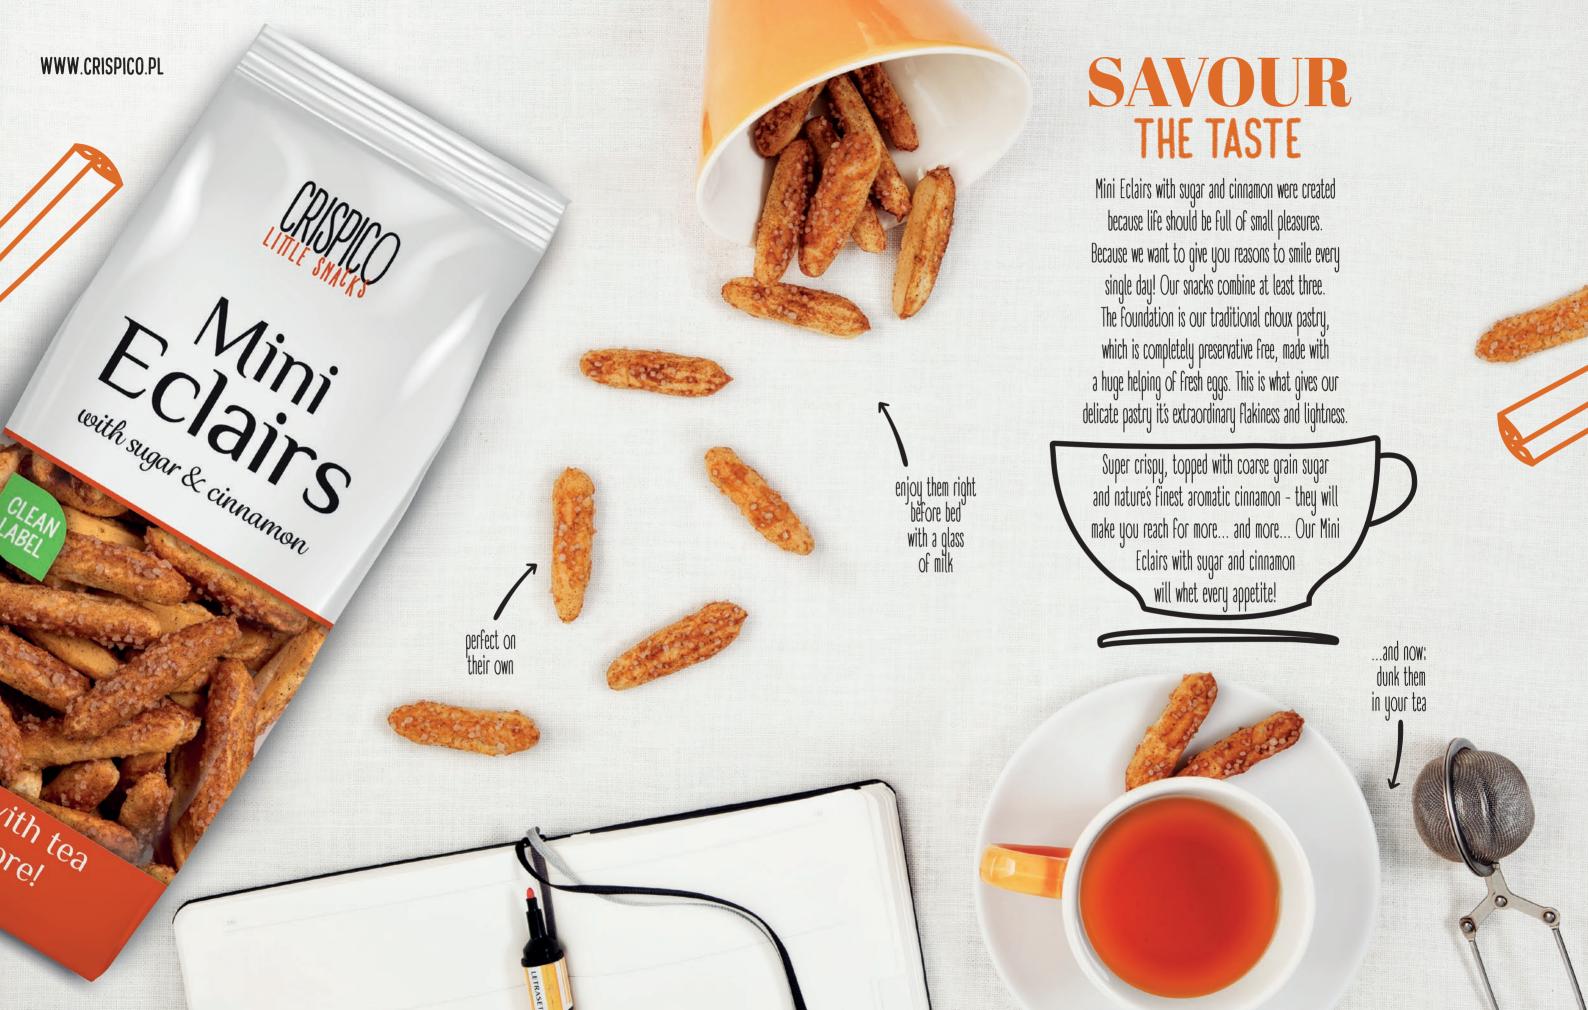

## LOGISTICS DETAILS

| Name<br>of product                       | Weight | Items in<br>carton | No of cartons<br>per pallet | No of cartons<br>per layer | Shelf life | EAN of individual<br>pack |
|------------------------------------------|--------|--------------------|-----------------------------|----------------------------|------------|---------------------------|
| MINI ECLAIRS<br>With Sugar               | 125 g  | 10                 | 108                         | 12                         | 12 months  | 5907799960278             |
| MINI ECLAIRS<br>WITH SUGAR<br>& CINNAMON | 125 g  | 10                 | 108                         | 12                         | 12 months  | 5907799960872             |
| MINI ECLAIRS<br>WITH SEEDS               | 100 g  | 10                 | 108                         | 12                         | 12 months  | 5907799962142             |
| MINI PUFFS<br>Savoury                    | 125 g  | 10                 | 108                         | 12                         | 12 months  | 5907799961442             |