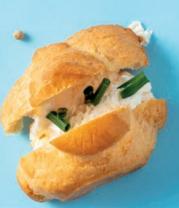

## IRRESISTIBLY CRUNCHY!

Your new favourite snacks? Crispico Puffs to fill!
These choux pastry puffs are hollow inside
so you can fill them with whatever you fancy!
Delicious hot or cold, you can have them sweet
with whipped cream or savoury
with your favourite filling.
JUST USE YOUR IMAGINATION!

CRISPICO FINANCE PUFFS
Ready to fill

Use your favourite
— filling!

HOT OR COLD SWEET OR SAVOURY

| Name<br>of product | Weight | Items in<br>carton | No of cartons<br>per pallet | No of cartons<br>per layer | Shelf<br>life | EAN of individual<br>pack |  |
|--------------------|--------|--------------------|-----------------------------|----------------------------|---------------|---------------------------|--|
| PUFFS              | 200 g  | 5                  | 56                          | 8                          | 12 months     | 5907799964863             |  |