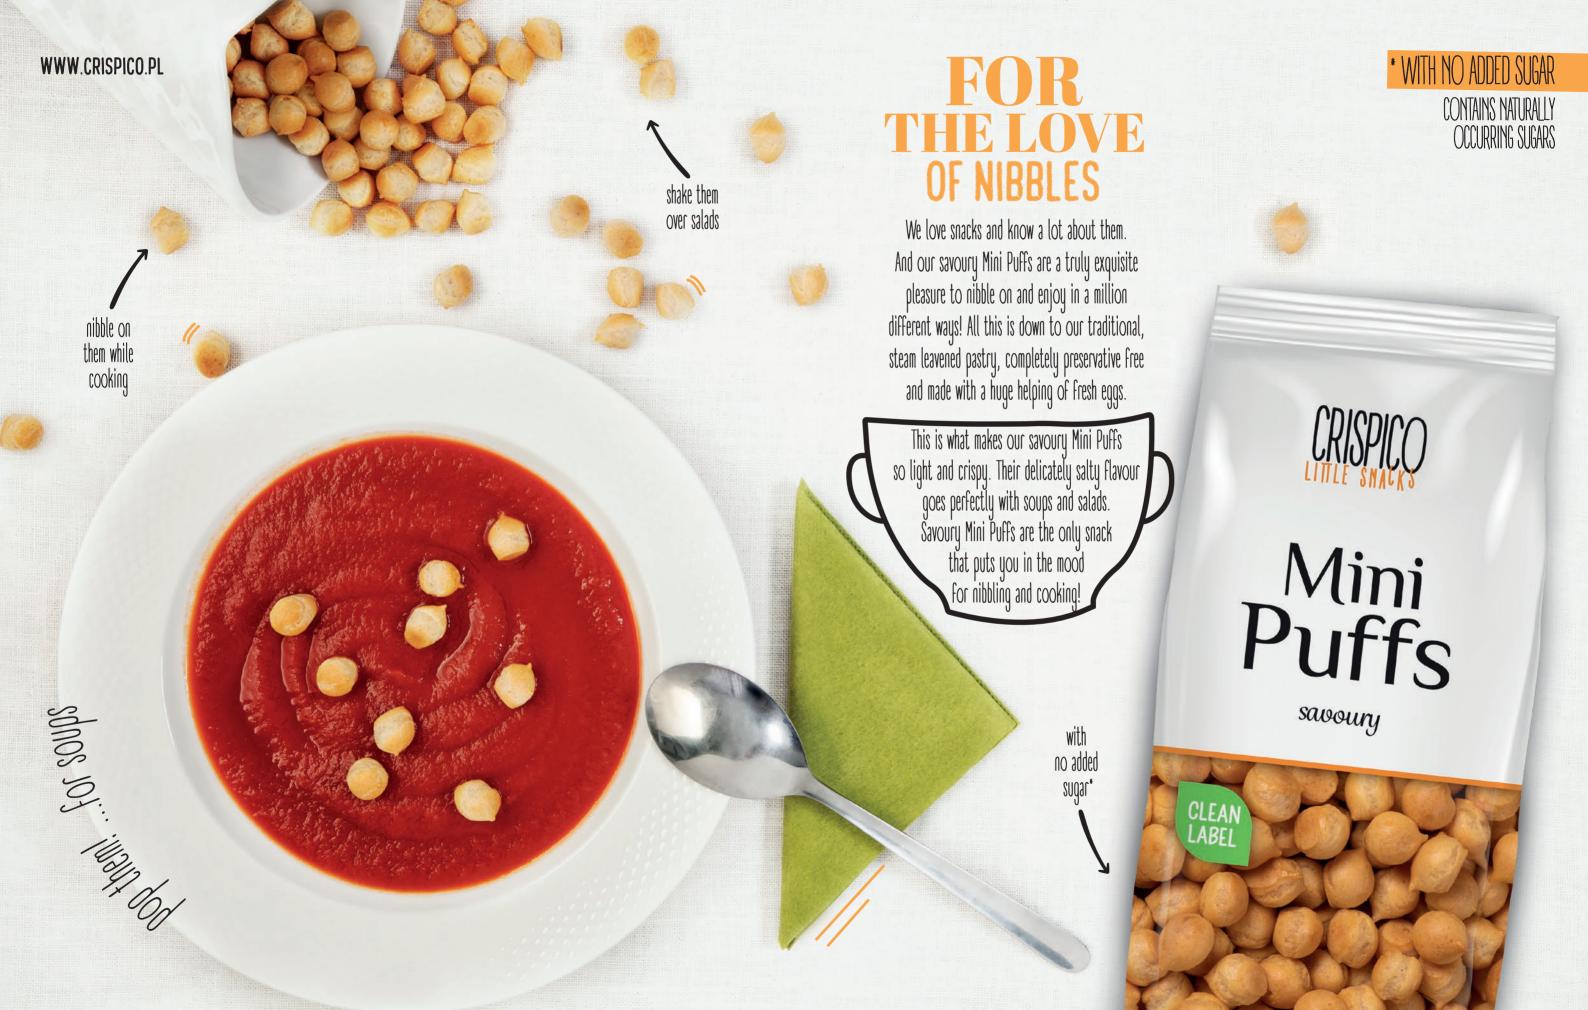

## LOGISTICS DETAILS

| Name<br>of product                       | Weight | Items in<br>carton | No of cartons<br>per pallet | No of cartons<br>per layer | Shelf life | EAN of individual<br>pack |
|------------------------------------------|--------|--------------------|-----------------------------|----------------------------|------------|---------------------------|
| MINI ECLAIRS<br>With Sugar               | 125 g  | 10                 | 108                         | 12                         | 12 months  | 5907799960278             |
| MINI ECLAIRS<br>WITH SUGAR<br>& CINNAMON | 125 g  | 10                 | 108                         | 12                         | 12 months  | 5907799960872             |
| MINI ECLAIRS<br>WITH SEEDS               | 100 g  | 10                 | 108                         | 12                         | 12 months  | 5907799962142             |
| MINI PUFFS<br>Savoury                    | 125 g  | 10                 | 108                         | 12                         | 12 months  | 5907799961442             |