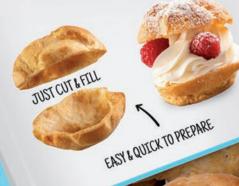

## IRRESISTIBLY CRUNCHY!

Your new favourite snacks? Crispico Puffs to fill!
These choux pastry puffs are hollow inside
so you can fill them with whatever you fancy!
Delicious hot or cold, you can have them sweet
with whipped cream or savoury
with your favourite filling.
JUST USE YOUR IMAGINATION!

CRISPICO FINANCE PUFFS
Ready to fill

Use your favourite
— filling!

HOT OR COLD SWEET OR SAVOURY

| Name<br>of product | Weight | Items in<br>carton | No of cartons<br>per pallet | No of cartons<br>per layer | Shelf<br>life | EAN of individual<br>pack |  |
|--------------------|--------|--------------------|-----------------------------|----------------------------|---------------|---------------------------|--|
| PUFFS              | 200 g  | 5                  | 56                          | 8                          | 12 months     | 5907799964863             |  |