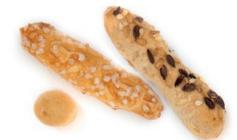

## LOGISTICS DETAILS

| Name<br>of product                       | Weight | Items in<br>carton | No of cartons<br>per pallet | No of cartons<br>per layer | Shelf life | EAN of individual<br>pack |
|------------------------------------------|--------|--------------------|-----------------------------|----------------------------|------------|---------------------------|
| MINI ECLAIRS<br>With Sugar               | 125 g  | 10                 | 108                         | 12                         | 12 months  | 5907799960278             |
| MINI ECLAIRS<br>WITH SUGAR<br>& CINNAMON | 125 g  | 10                 | 108                         | 12                         | 12 months  | 5907799960872             |
| MINI ECLAIRS<br>WITH SEEDS               | 100 g  | 10                 | 108                         | 12                         | 12 months  | 5907799962142             |
| MINI PUFFS<br>Savoury                    | 125 g  | 10                 | 108                         | 12                         | 12 months  | 5907799961442             |