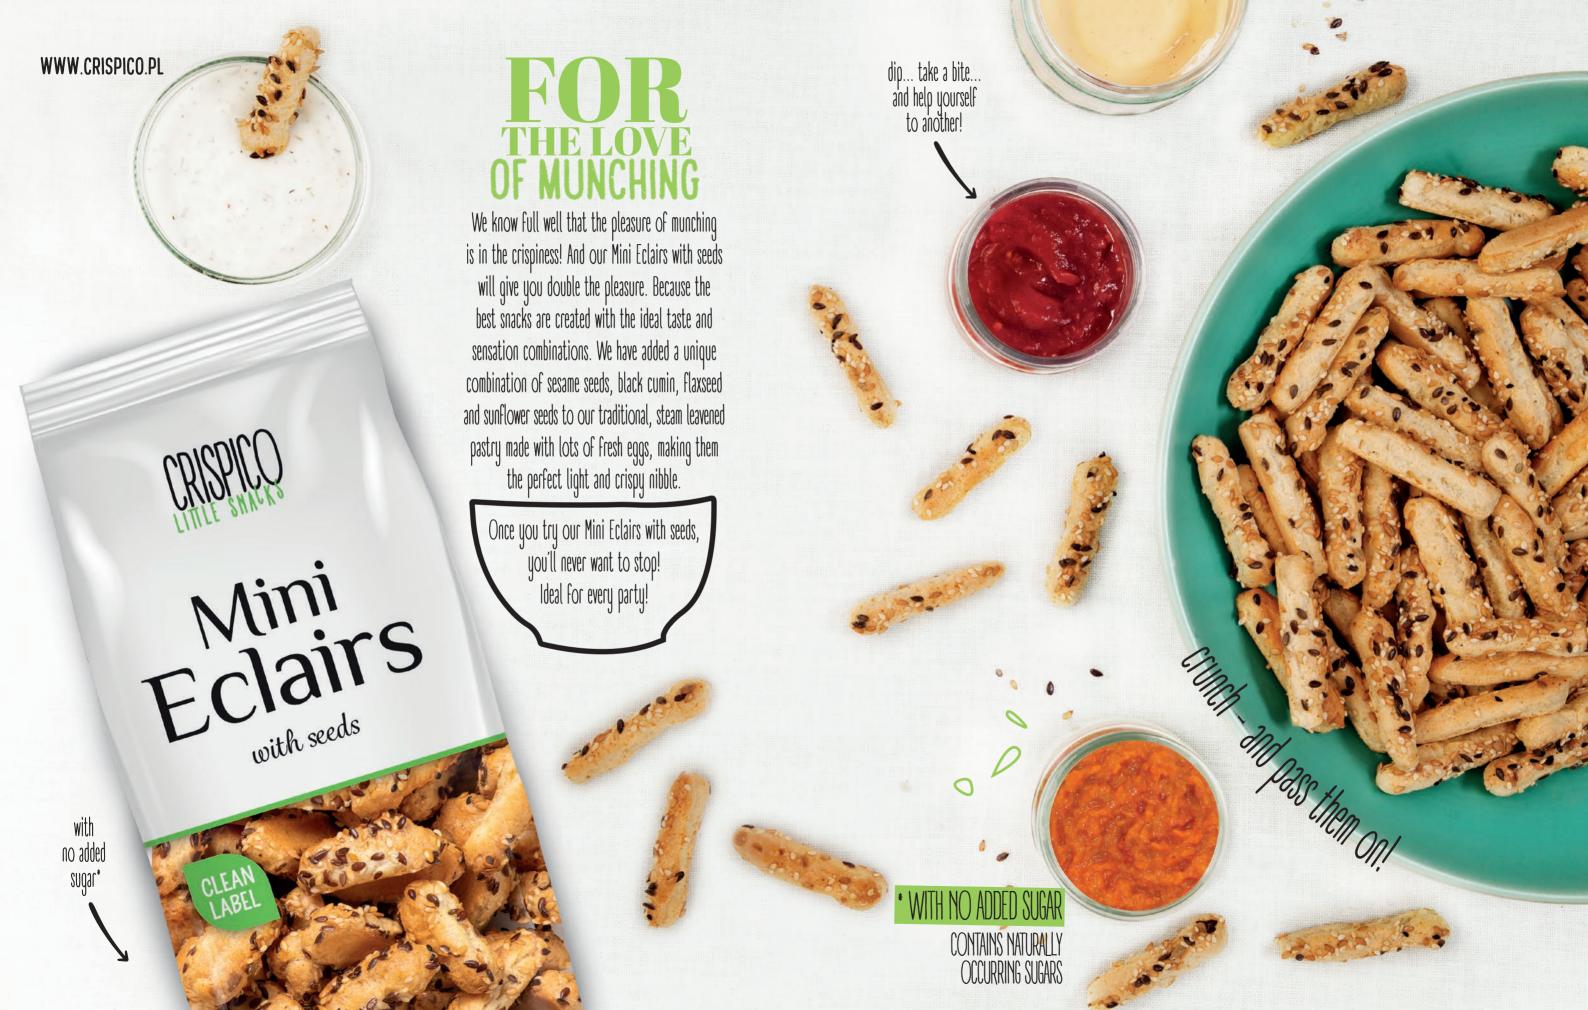

## LOGISTICS DETAILS

| Name<br>of product                       | Weight | Items in<br>carton | No of cartons<br>per pallet | No of cartons<br>per layer | Shelf life | EAN of individual<br>pack |
|------------------------------------------|--------|--------------------|-----------------------------|----------------------------|------------|---------------------------|
| MINI ECLAIRS<br>With Sugar               | 125 g  | 10                 | 108                         | 12                         | 12 months  | 5907799960278             |
| MINI ECLAIRS<br>WITH SUGAR<br>& CINNAMON | 125 g  | 10                 | 108                         | 12                         | 12 months  | 5907799960872             |
| MINI ECLAIRS<br>WITH SEEDS               | 100 g  | 10                 | 108                         | 12                         | 12 months  | 5907799962142             |
| MINI PUFFS<br>Savoury                    | 125 g  | 10                 | 108                         | 12                         | 12 months  | 5907799961442             |