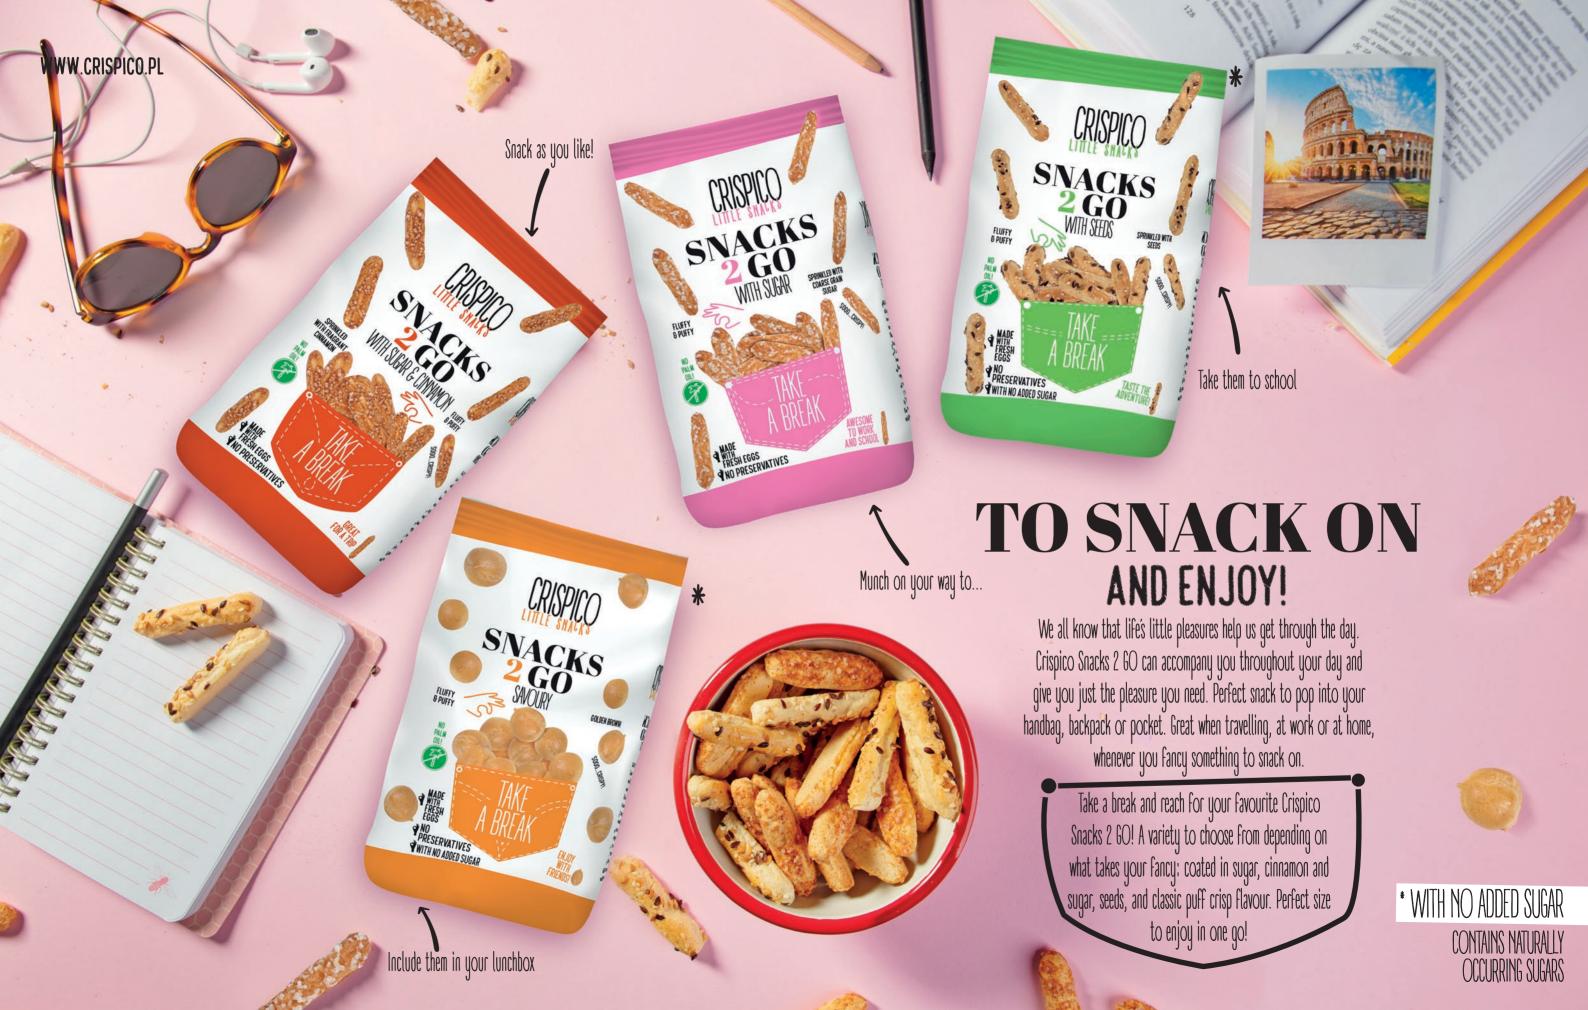

| Name<br>of product                      | Weight | Items in carton | No of cartons<br>per pallet | No of cartons<br>per layer | Shelf life | EAN of indyvidual pack |
|-----------------------------------------|--------|-----------------|-----------------------------|----------------------------|------------|------------------------|
| SNACKS 2 GO<br>With Sugar               | 50 g   | 12              | 156                         | 12                         | 12 months  | 5907799960735          |
| SNACKS 2 GO<br>WITH SUGAR<br>& CINNAMON | 50 g   | 12              | 156                         | 12                         | 12 months  | 5907799960742          |
| SNACKS 2 GO<br>WITH SEEDS               | 50 g   | 12              | 156                         | 12                         | 12 months  | 5907799960759          |
| SNACKS 2 GO<br>Savoury                  | 50 g   | 12              | 156                         | 12                         | 12 months  | 5907799960766          |