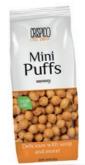

## LOGISTICS DETAILS

| Name<br>of product                       | Weight | Items in<br>carton | No of cartons<br>per pallet | No of cartons<br>per layer | Shelf life | EAN of individual<br>pack |
|------------------------------------------|--------|--------------------|-----------------------------|----------------------------|------------|---------------------------|
| MINI ECLAIRS<br>With Sugar               | 125 g  | 10                 | 108                         | 12                         | 12 months  | 5907799960278             |
| MINI ECLAIRS<br>WITH SUGAR<br>& CINNAMON | 125 g  | 10                 | 108                         | 12                         | 12 months  | 5907799960872             |
| MINI ECLAIRS<br>WITH SEEDS               | 100 g  | 10                 | 108                         | 12                         | 12 months  | 5907799962142             |
| MINI PUFFS<br>Savoury                    | 125 g  | 10                 | 108                         | 12                         | 12 months  | 5907799961442             |