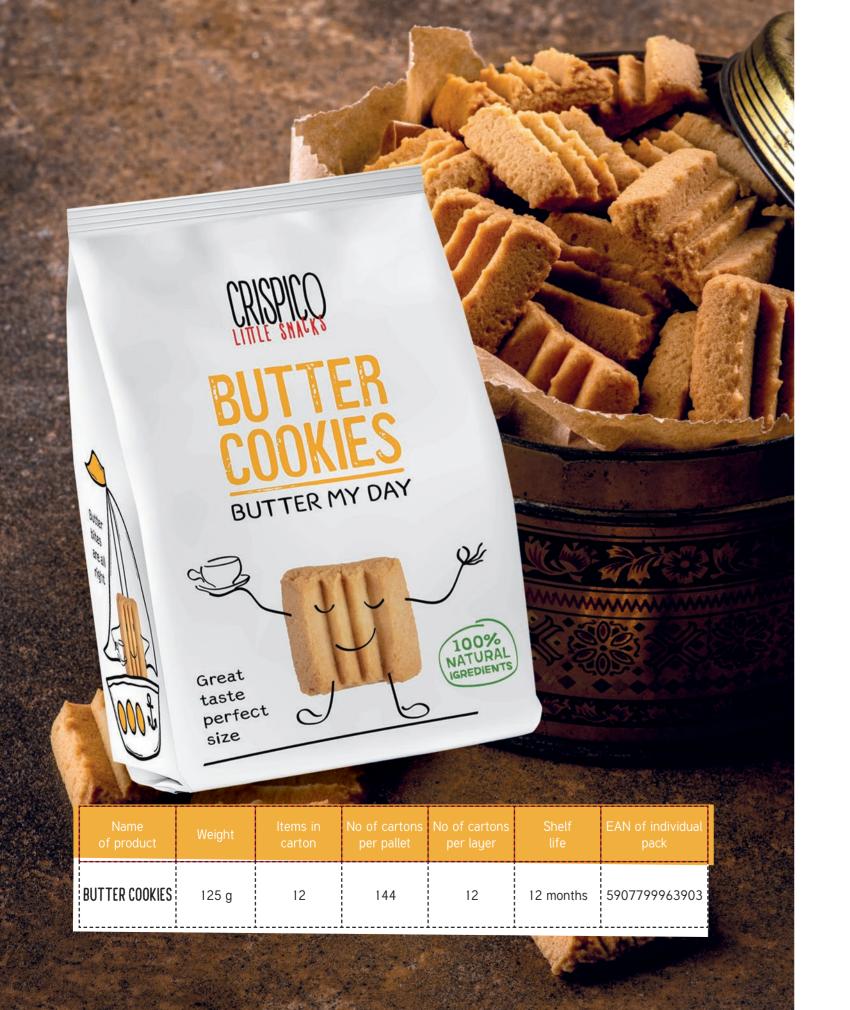

## IRRESISTIBLY CRUNCHY!

Your new favourite snacks? Crispico Puffs to fill!
These choux pastry puffs are hollow inside
so you can fill them with whatever you fancy!
Delicious hot or cold, you can have them sweet
with whipped cream or savoury
with your favourite filling.
JUST USE YOUR IMAGINATION!

CRISPICO FINANCE PUFFS
Ready to fill

Use your favourite
— filling!

HOT OR COLD SWEET OR SAVOURY

| Name<br>of product | Weight | Items in<br>carton | No of cartons<br>per pallet | No of cartons<br>per layer | Shelf<br>life | EAN of individual<br>pack |  |
|--------------------|--------|--------------------|-----------------------------|----------------------------|---------------|---------------------------|--|
| PUFFS              | 200 g  | 5                  | 56                          | 8                          | 12 months     | 5907799964863             |  |