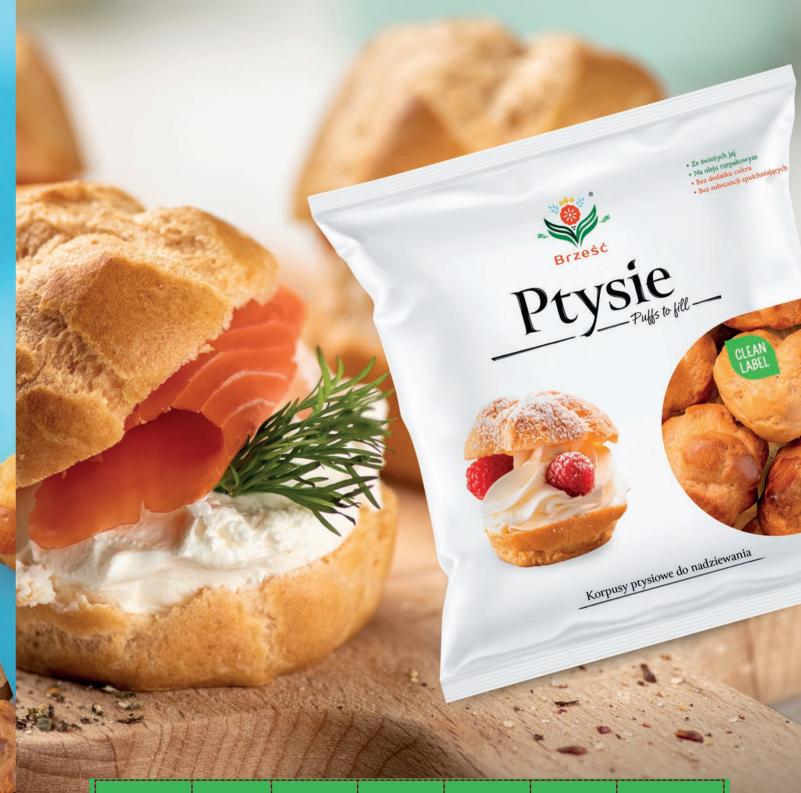

## IRRESISTIBLY CRUNCHY!

Your new favourite snacks? Crispico Puffs to fill!
These choux pastry puffs are hollow inside
so you can fill them with whatever you fancy!
Delicious hot or cold, you can have them sweet
with whipped cream or savoury
with your favourite filling.
JUST USE YOUR IMAGINATION!